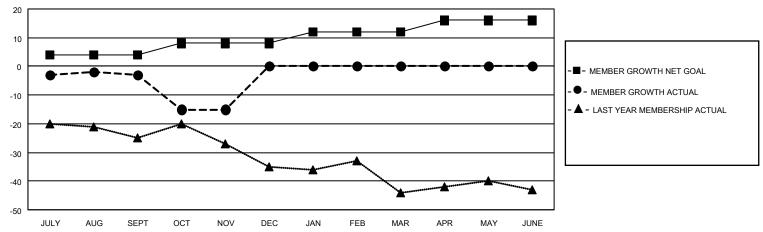

#### GOALS AND ACTUAL MEMBERS CUMULATIVE

| DROPPED CLUBS: 0 |    | 6 CLUBS OF 35 ADDED 1 OR<br>MORE NEW MEMBERS | GENDER DISTRIBUTION            |              |  |
|------------------|----|----------------------------------------------|--------------------------------|--------------|--|
|                  |    | WORE NEW MEMBERS                             | MALE                           | 973 (79.36%) |  |
|                  |    |                                              | FEMALE 253 (20.64%)            |              |  |
| DROPPED MEMBERS  |    |                                              | NON BINARY                     | 0 (0.00%)    |  |
|                  |    |                                              | PREFER NOT TO ANSWER 0 (0.00%) |              |  |
| DECEASED         | 2  |                                              |                                | ,            |  |
| CLUB CANCELLED   | 0  | CLICK HERE FOR CUMULATIVE                    | TOTAL FAMILY UNIT MEMBERS      | 182          |  |
| OTHER            | 29 | MEMBERSHIP DATA                              |                                |              |  |
| TOTAL            | 31 |                                              | FAMILY MEMBERS PAYING HAI      | _F DUES 93   |  |
|                  |    |                                              |                                |              |  |